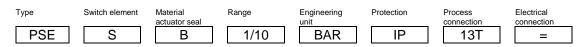

#### **Order information**

| Switch element                                   | Material actuator seal                       | Range                                                 | Engineering unit | Protection         | Process connection | Electrical<br>connection                     |
|--------------------------------------------------|----------------------------------------------|-------------------------------------------------------|------------------|--------------------|--------------------|----------------------------------------------|
| SPDT<br>(S) Standard<br>(8 A 250 VAC, 10A 24VDC) | (B) Connection<br>Brass,<br>Bellow<br>Bronze | -0.5/ 3<br>0.5/ 6<br>1/ 10<br>5/ 16<br>5/ 20<br>5/ 30 | BAR              | (IP) Standard IP42 | (13T) ¼ BSP(F)     | (=) Standard<br>opening<br>through<br>bottom |

### How to order