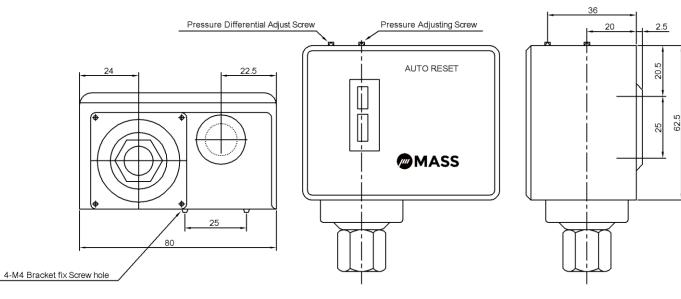

|      |      |  |  |  |
| Medium temperature       | Max 100 °C                                     |       |      |      |      |      |  |  |  |
| Storage temperature      | -40 60 °C                                      |       |      |      |      |      |  |  |  |
| Ingress protection       | IP42                                           |       |      |      |      |      |  |  |  |
| CE-mark                  | As per EN 61000-4-2:2009 / EN6100-4-3:2006     |       |      |      |      |      |  |  |  |
| Weight in kg             | 0.4                                            |       |      |      |      |      |  |  |  |
| Accessories              | Universal mounting bracket                     |       |      |      |      |      |  |  |  |

#### General dimensions in mm





#### **Order information**

| Switch element                                   | Material actuator seal                       | Range                                                 | Engineering unit | Protection         | Process connection | Electrical<br>connection                     |
|--------------------------------------------------|----------------------------------------------|-------------------------------------------------------|------------------|--------------------|--------------------|----------------------------------------------|
| SPDT<br>(S) Standard<br>(8 A 250 VAC, 10A 24VDC) | (B) Connection<br>Brass,<br>Bellow<br>Bronze | -0.5/ 3<br>0.5/ 6<br>1/ 10<br>5/ 16<br>5/ 20<br>5/ 30 | BAR              | (IP) Standard IP42 | (13T) ¼ BSP(F)     | (=) Standard<br>opening<b