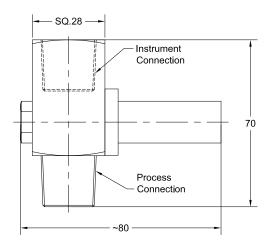

# Low Pressure limiter / Gauge saver Model PL2

### **Features**

- Metal Compact design
- Diaphragm actuated for high sensitivity
- Protect Instrument form over pressure
- Limits the excessive pressure and sudden spike
- Viton Seal
- Blocks higher pressure exceeding set value until pressure returns to its normal value
- Isolate low pressure indicator from a system that requires to read alternatively low & high pressure.

## **Applications**

Machine and apparatus construction Process plant, Power plant Chemical and Petrochemical Industries Off shore, on shore refineries and Mining

Permissible Pressure rating: 400 kg/cm2 @ 100°C (212°F)

#### General dimensions in mm



## **Order information**

| Туре | Connection                                  | Form <sup>1)</sup> | System material                      | Adjustable range <sup>2)</sup> (mmWC)                                                             | Options                                                                                                                               |
|------|---------------------------------------------|--------------------|--------------------------------------|---------------------------------------------------------------------------------------------------|---------------------------------------------------------------------------------------------------------------------------------------|
| PL2  | (04)1/2" NPT<br>(15)1/2" BSP<br>(16)M20x1.5 | M/F Male X fema