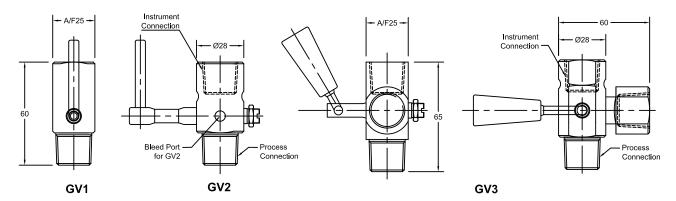

### General dimensions in mm

<sup>1)</sup> For Form, First character indicates Process connection and Second character indicates Instrument connection