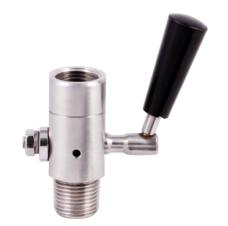

# Gauge valves / Gauge cock Model GV1/GV2/GV3

### **Features**

- As per industrial standards
- Stainless steel body
- Provision of optional vent hole for drain
- Provide complete isolation of the media.
- · Perfect alignment for positive air tight shut-off
- Designed for mounting below test pressure instrument